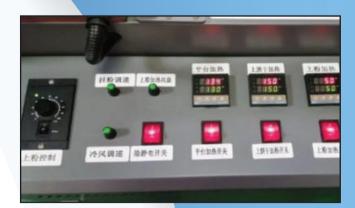

## **Features**

Digital Printer with 2 pcs EPSON i3220 Print Head.

Automatic Hot-Melt Adhesive Powder Sprayer and Dryer Machine.

Temperature controls of the Hot Melt Adhesive Powder Spraying Machine.