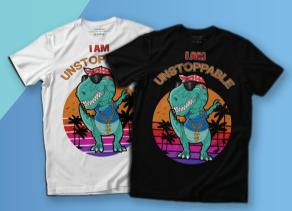

no need cut waste ,hand feeling is good, can do fine pattern.
- 7. Direct printing on Digital coated PET film.
- 8. No restriction on fabric, can be transferred on any fabric.
- 9. Less investment in equipment, high output, low printing costs.

# **Specification**

- 1) 1 Head CMYK + 1Head for White Ink.
- 2) Epson 4720 print head.
- 3) Printing resolution : 360\*2400dpi/ 4pass | 360\*1800dpi/ 6pass | 720\*2400dpi/ 8pass
- 4) Max Priting size 600mm / 24".
- 5) Printing Speed 4 pass / 9M2, 6 pass / 5M2, 8 pass / 3M2.
- 6) Ink type Water Based Pigment Ink
- 7) Ink color CMYK + W
- 8) Automatic feeding and take up
- 9) Double intelligent infrared drying system.
- 10) Auto Head cleaning option available.
- 11) Printer comes with Rip software.

# Sample

**Any Fabric / Canvas Bag / Rexine** 







## **Features**



Digital Printer with 2 pcs EPSON i3220 Print Head.



Automatic Hot-Melt Adhesive Powder Sprayer and Dryer Machine.



Temperature controls of the Hot Melt Adhesive Powder Spraying Machine.