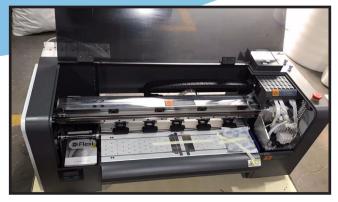

# **Specification**

- 1) 1 Head CMYK + 1Head for White Ink.
- 2) Epson 4720 print head.
- 3) Printing resolution : 360\*2400dpi/ 4pass | 360\*1800dpi/ 6pass | 720\*2400dpi/ 8pass
- 4) Max Priting size 600mm / 24".
- 5) Printing Speed 4 pass / 9M2, 6 pass / 5M2, 8 pass / 3M2.
- 6) Ink type Water Based Pigment Ink
- 7) Ink color CMYK + W
- 8) Automatic feeding and take up
- 9) Double intelligent infrared drying system.
- 10) Auto Head cleaning option available.
- 11) Printer comes with Rip software.

## **Features**

Digital Printer with 2 pcs EPSON i3220 Print Head.

Automatic Hot-Melt Adhesive Powder Sprayer and Dryer Machine.

Temperature controls of the Hot Melt Adhesive Powder Spraying Machine.