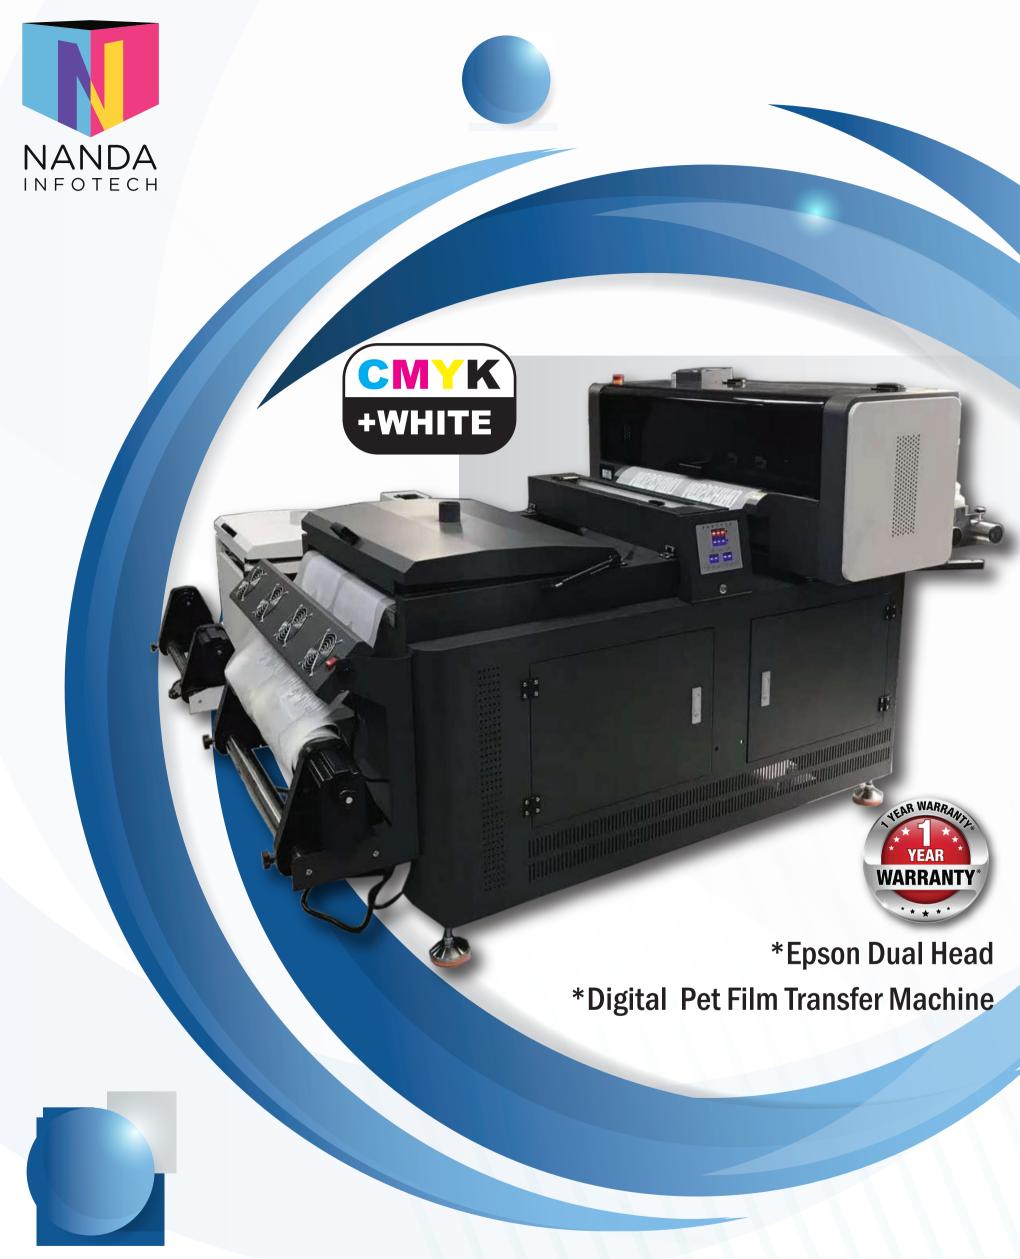

# AP 800 DTF DIGITAL INKJET PRINTER

### Digital inkjet printer is the latest new tech model machine.

The machine adopts the new latest technology, combines with digital printing technology and Inkjet printing technology, dark/light color chemical and cotton fabric can be printed by one set equipment

- 1. This equipment is a new generation of digital revolution, pionering and leading the new digital Inkjet technology.
- 2. This equipment just need print and heat press two step to finish process
- 3. Brand new heat transfer printing media and unique printing effect, no weed transfer paper, perforation breathable, color performance.
- 4. No media and color limitation on fabric, water prevention, fastness up to 4.5
- 5. Transfer temperature on fabric 160-170 degre, 10-16 seconds, Cold tear, the specific temperature according different fabrics
- 6. No need to engrave, no need cut waste ,hand feeling is good, can do fine pattern.
- 7. Direct printing on Digital coated PET film.
- 8. No restriction on fabric, can be transferred on any fabric.
- 9. Less investment in equipment, high output, low printing costs.

# **Specification**

- 1) 1 Head CMYK + 1Head for White Ink.
- 2) Epson 4720 print head.
- 3) Printing resolution : 360\*2400dpi/ 4pass | 360\*1800dpi/ 6pass | 720\*2400dpi/ 8pass
- 4) Max Priting size 600mm / 24".
- 5) Printing Speed 4 pass / 9M2, 6 pass / 5M2, 8 pass / 3M2.
- 6) Ink type Water Based Pigment Ink
- 7) Ink color CMYK + W
- 8) Automatic feeding and take up
- 9) Double intelligent infrared drying system.
- 10) Auto Head cleaning option available.
- 11) Printer comes with Rip software.