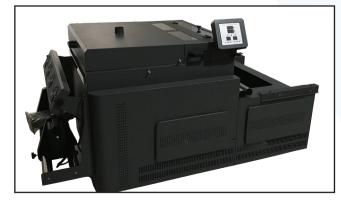

## **Features**

Digital Printer with 2 pcs EPSON i3220 Print Head.

Automatic Hot-Melt Adhesive Powder Sprayer and Dryer Machine.

Temperature controls of the Hot Melt Adhesive Powder Spraying Machine.