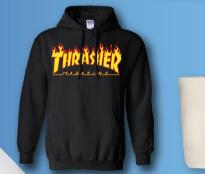

o need cut waste ,hand feeling is good, can do fine pattern.
- 7. Direct printing on Digital coated PET film.
- 8. No restriction on fabric, can be transferred on any fabric.
- 9. Less investment in equipment, high output, low printing costs.

# **Specification**

- 1) 1 Head CMYK + 1Head for White Ink.
- 2) Epson 4720 print head.
- 3) Printing resolution : 360\*2400dpi/ 4pass | 360\*1800dpi/ 6pass | 720\*2400dpi/ 8pass
- 4) Max Priting size 600mm / 24".
- 5) Printing Speed 4 pass / 9M2, 6 pass / 5M2, 8 pass / 3M2.
- 6) Ink type Water Based Pigment Ink
- 7) Ink color CMYK + W
- 8) Automatic feeding and take up
- 9) Double intelligent infrared drying system.
- 10) Auto Head cleaning option available.
- 11) Printer comes with Rip software.

# Sample

**Any Fabric / Canvas Bag / Rexine** 







## **Features**



Digital Printer with 2 pcs EPSON i3220 Print Head.



Automatic Hot-Melt Adhesive Powder Sprayer and Dryer Machine.



Temperature controls of the Hot Melt Adhesive Powder Spraying Machine.