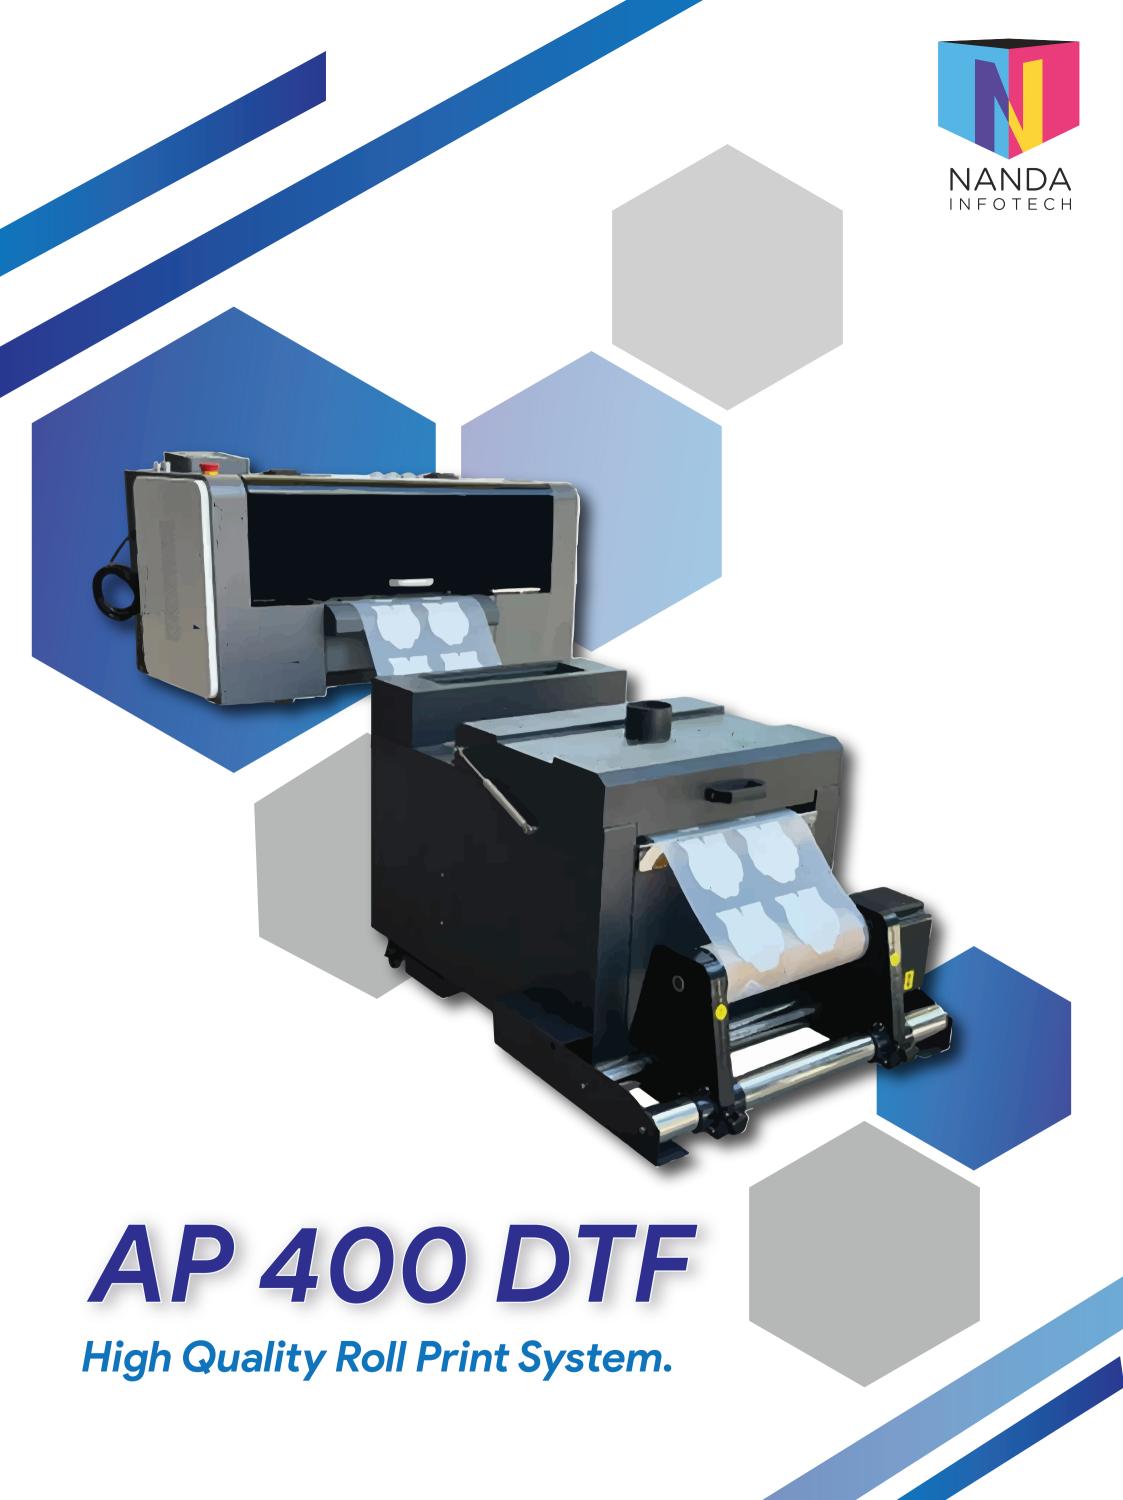

## **SPECIFICATIONS**

Print Head Epson XP600 X 2pcs

Print speed 7mtr/ hr

Language English

White ink stirring and circulation systems

Print Width 30 cm width film

Ink Colors CMYK+W INK

Operation Environment Temperature 15°C~30°C, Humidity 50%~75%

Power 50HZ/60HZ 110V/220V 10~20A

PC System Windows 7 or Above

Print Material Polyester, Swimsuit , Diving suit, High-elasticity suit, Cotton, Nylon,

Chemical, Fiber, Leather, PVC&eva, etc

Image Format Tiff,Jpeg,Eps, Pdf

Rip software Maintop6.1

Power 110~220V 50/60HZ ~~ Printer:300W, Powder machine:2400W

## **FEATURES**

- White ink circulation and stirring Knobs
- All full Automatically roll film printing system.
- Directly cut out design and transfer to garments

## **DETAILS**

AP 400 DTF Printer is based on Epson's high tech. The machine is used for A3 size sheet and Roll

Digital Transfer PET film Printing Machine is excellent applicated to dark/light color chemical and cotton

fabric. Whole complete equipment consists of an A3 inkjet printer and a mini powder shaking drying system.

The printing process is simply, only needs two steps:

Step 1 print digital PET transfer

Step 2 Heat press on the cloth or garment. The printed transfer film no need cutting, natural hollowing, and no waste.

The print finish product has bright colors and good colorfastness. Machine has the features of low printing

cost and high output, it's an essential equipment for garment factories, Printing factories and Startup enterprises.